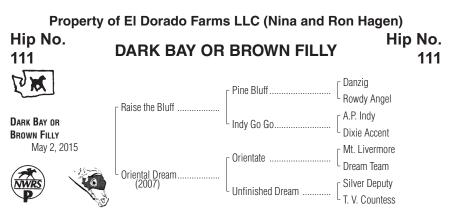

By RAISE THE BLUFF (2003). Black-type winner of \$342,706, Emerald Downs Breeders' Cup Derby [L] (EMD, \$55,000), etc. Among the leading sires twice in Washington, sire of 6 crops of racing age, 88 foals, 62 starters, 48 winners of 138 races and earning \$1,377,008, including He's Not Bluffin (\$68,946, Jim Beam S.-R (EMD, \$26,180)), Today Is the Day (\$39,-160, 3rd Ross McLeod S. (HST, \$5,500(CAN))), Lexie Arleen (\$100,966), Tale Spinner (\$76,612), He's a Cruiser (\$75,474), Master's Bluff (\$67,536).

## 1st dam

ORIENTAL DREAM, by Orientate. Winner at 2, \$11,586. Half-sister to SKY-**DREAMIN**. Dam of 1 registered foal, 1 of racing age, none to race.

## 2nd dam

UNFINISHED DREAM, by Silver Deputy. Unraced. Half-sister to COUNTESS DIANA, COUNT ON NUMBERS, FIGHTING COUNTESS, PRIMETIME T.V., Shermanesque, Copper Country. Dam of 3 other winners--**SKYDREAMIN** (g. by Sky Mesa). 9 wins, 2 to 4, placed at 5, 2016, \$114,647, Everett Nevin S. (PLN, \$33,150), Lost in the Fog S. (GG, \$30,300). Rocket Dash. 3 wins to 5, 2015, ¥33,816,000, in Japan. (Total: \$313,837). What a Smile, 5 wins, 3 to 6, \$165,035.

## 3rd dam

T.V. COUNTESS, by T. V. Commercial. 4 wins to 3, \$117,237, Politely S. [LR] (PIM, \$32,500), 2nd Cameo S. (LRL, \$9,130), Dahlia S.-R (PHA, \$4,760), etc. Half-sister to COUNT ON A CHANGE [L] (\$233,699). Dam of--

COUNTESS DIANA. 7 wins, \$1,117,185, champion 2-year-old filly, Breeders' Cup Juvenile Fillies [G1], Spinaway S. [G1], etc. Dam of MAMA NADINE (\$88,105, Little Silver S. (MTH, \$36,000), etc., dam of ROYAL SON, at 3, 2015, Total: \$174,354, John Battaglia Memorial S. [L] (TP, \$73,625, etc.). COUNT ON NUMBERS. 8 wins, 2 to 7, \$254,867, Primer Breeders' Cup S. [L] (PIM, \$31,710), Bernard P. Bond S. [L] (PIM, \$30,975), etc. FIGHTING COUNTESS. 5 wins at 2 and 3, \$120,076, Bold Queen S. (LRL,

\$18,975), etc. Dam of **DAWN PRINCESS** (4 wins, \$131,398, Tippett S. [L] (CNL, \$45,000), etc.). Granddam of LOTSA MISCHIEF (\$135,270). **PRIME TIME T. V.** Winner, \$21,199, in N.A./U.S.; 3 wins, \$104,550, in Can-|| ada, Manitoba Lotteries Derby [L] (ASD, \$60,000), etc. (Total: \$106,079). Shermanesque. Winner at 2, \$104,516, 2nd Bashford Manor S. [G3] (CD, || \$32,301), Kentucky Cup Juvenile S. [G3] (TP, \$20,000), etc. Sire. Copper Country. Winner at 3, \$48,565, 2nd Alydar S. [L] (AP, \$10,750).